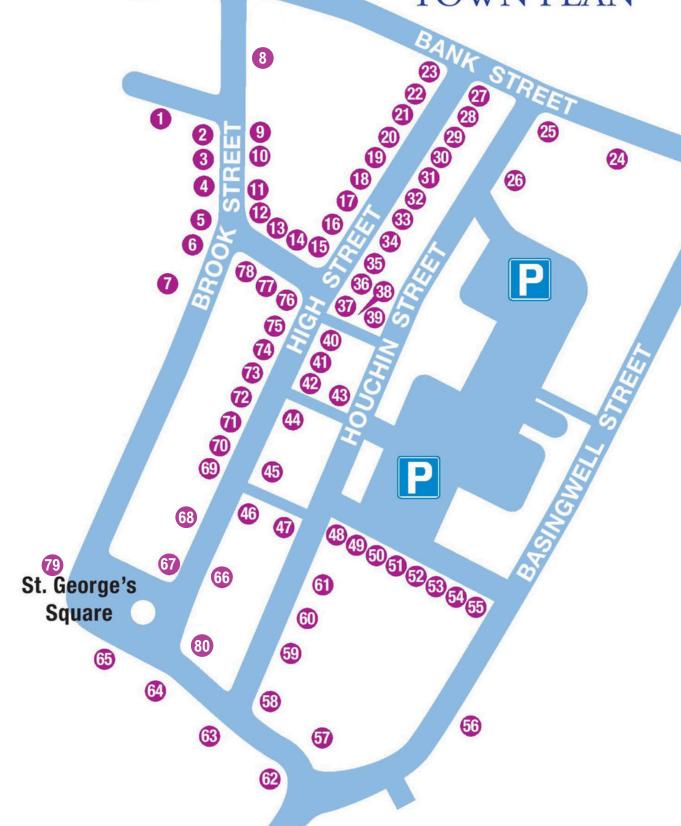

## BISHOP'S WALTHAM

TOWN PLAN

P

| 1 Merchant of Magic                     | 41 The Rowans Hospice - Charity Shop      |
|-----------------------------------------|-------------------------------------------|
| 2 Best Wishes - Cards, Gifts & Balloons | 42 Madeline House - Hair Dressers         |
| 3 Hoxton Bakehouse                      | 43 Made Up                                |
| 4 Freddie V's Barbers Shop              | 44 Labels Boutique - Dress Agency         |
| 5 White & Guard - Estate Agents         | 45 Hylands - Greengrocer                  |
| 6 Asset Management - Financial Services | 46 Post Office                            |
| 7 Shield House Dentistry                | 47 Landmark Design Architect and Planning |
| 8 Malt House Studios                    | 48 Peter Bryant Dry Cleaning              |
| 9 Betpoint                              | 49 Head Masters - Hair Dressers           |
| Oitizens Advice                         | 50 Peter Atkinson - Anyfish               |
| 11) Panache - Beauty Clinic & Lingerie  | 51 Silver River - Chinese Takeaway        |
| 12 First Choice Therapy                 | 52 Essential Beauty                       |
| 13 Distinctive Design                   | Revitalise - Charity Shop                 |
| 14 Lillie Rose Beauty                   | 54 Revitalise - Charity Shop              |
| 15 Stainers Tearoom - Bakery            | 55 Currently Closed                       |
| 6 Gaudions - Unisex Hair Salon          | 56 Barleycorn Inn                         |
| 7 Jessica Skin Care                     | 57 Health Space - Health Clinic           |
| 18 The Co-operative Food                | 58 Jumbo R2 - Chinese Takeaway            |
| 19 The Co-operative Food                | 59 Saxby's Eye Care - Optometrist         |
| 20 Hair Art - Hair Dressers             | 60 Better Financial Planning              |
| 21 Simon Lawson - Jewellers             | 61 Griffin Fire Safety                    |
| 22 Boots - Pharmacy                     | 62 The Crown Inn                          |
| 23 No. 60 Coffee & Wine Bar             | 63 Plates PCs                             |
| 24 Friends Refined Indian Cuisine       | 64 Charters Estate Agent                  |
| 25 Currently Closed                     | 65 Bramsdon & Childs - Solicitors         |
| 26 Currently Closed                     | 66 The Co-operative Funeral Care          |
| 7 The Outlaw's Barber Shop              | 67 Behagen Lynes Accountants              |
| 28 The Outlaw's Barber Shop             | 68 Ian Judd and Partners - Surveyors      |
| 29 Ashleigh Sight Care                  | 69 Josie's - wine.coffee.deli             |
| 30 Tashinga - Gifts                     | Giorgio's Mediterranean Restaurant & Bar  |
| 31 Bishop's Waltham Pharmacy            | 71 Sweet Corner                           |
| 32 Studio 4 Gifts                       | Weller Patrick - Estate Agents            |
| 33 Willows Pet Supplies                 | 73 The King's Church                      |
| 34 Paul's Plaice - Fish & Chips         | 74 Hays Travel                            |
| 35 Ron Upfield - Electrical             | 75 Grovers - Butchers                     |
| 36 Luvvit - Women's Clothes             | 76 D&G Hardware Store                     |
| 37 Currently Closed                     | Calvin's Podiatry Clinic                  |
| 38 Chamberlains - Solicitors            | 78 Pearsons Estate Agents                 |
| 39 Dunhill Property Management          | 79 Arch Associates - Civil Engineers      |
| 40 Costa Coffee                         | 80 Refine Beauty and Aesthetics           |